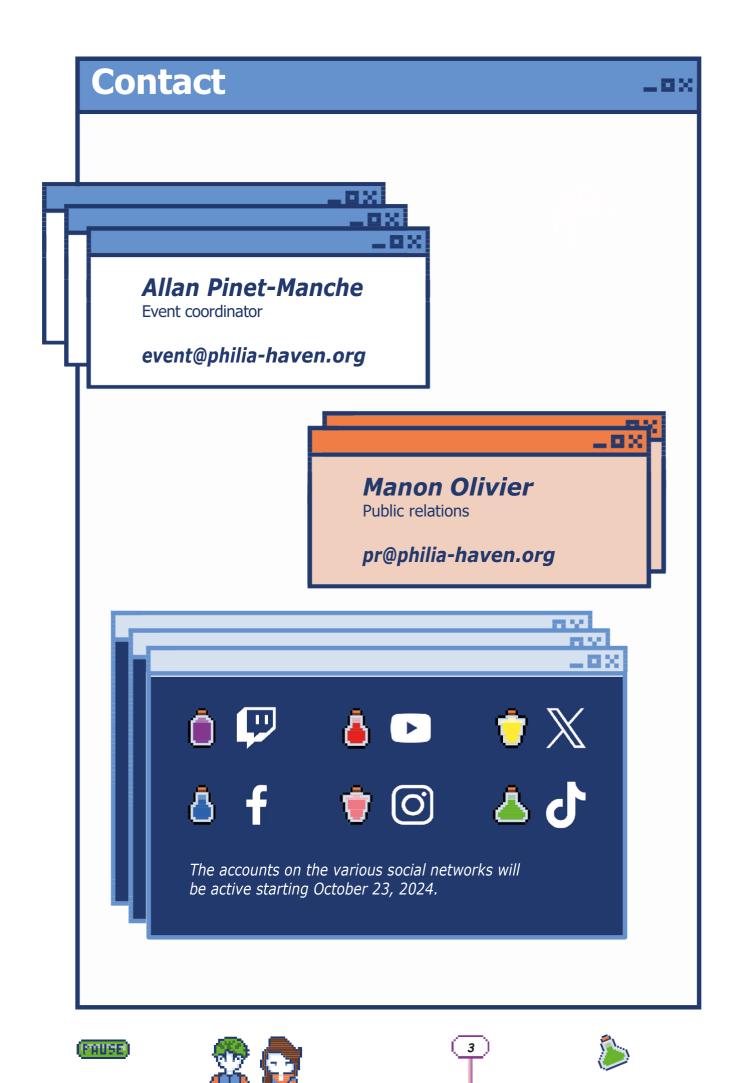

r desk clean; trash bins will be available beside the desks for waste.
- Avoid dirtying the equipment; if any damage is caused by the streamer, they will be responsible for covering repair costs.
- The streamer is responsible for their own equipment; if they bring their own equipment and it breaks during the event weekend, they will cover any associated costs.

## Live & Twitch

- Follow Twitch's usage guidelines.
- Respect your sub-goals.
- Do not create sub-goals that put yourself or others in danger.
- Sub-goals must not be related to religion or political ideals.
- Ensure sub-goals are appropriate for the set milestone (e.g., playing with a ball for a 20,000 milestone is not suitable).
- It is prohibited to share personal information (ID, address, etc.) about yourself or others.

2